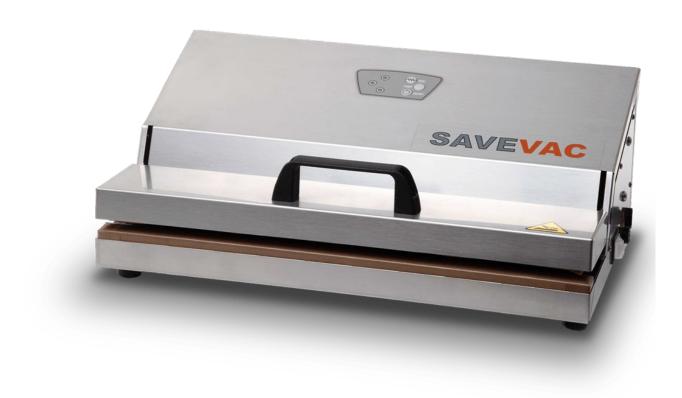

## **SAVEVAC**

## **DESCRIPTION**

**SAVEVAC** is the new range of professional vacuum packaging machines with external suction by **minipack®-torre**, provided in 3 models with different sealing bar sizes.

These are all extremely sturdy machines, as they are entirely made of stainless steel and are easy to use are they operate with a fully automatic cycle. With their compact design, they are practical and yet also high-performance machines, thanks to their powerful self-lubricating pump. They employ specific bags (embossed bags or with three layers) or suitable rigid containers.

Our **SAVEVAC** machines are quality manual vacuum machines, perfect for intensive use in the catering industry and for domestic use. **minipack®-torre** external vacuum machines comply with EC standards.