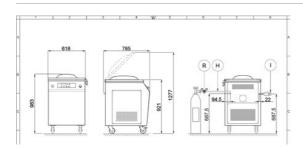

### **TECHNICAL FEATURES**

| Electrical power supply                 | 120V 60Hz 1Ph<br>208V 60Hz 3Ph         |
|-----------------------------------------|----------------------------------------|
| MAX power installed                     | 2,0 kW (120V)                          |
| Maximum current                         | 17 A (120V)                            |
| Dimensions of the sealing bars          | 530 mm<br>(no. 2 side bars)            |
| Packaging cycle (Vacuum<br>99.9%)       | Vacuum =22 s<br>Air re-immission = 5 s |
| Vacuum pump                             | 20 mc (1 Ph)<br>40 mc (3 Ph)           |
| Work surface height                     | 893 mm                                 |
| Machine dimensions (lid open)           | 618x785x1277 mm                        |
| Machine dimensions (lid closed)         | 618x785x983 mm                         |
| Machine weight (Net/Gross)              | 130/155 kg (20m³)<br>152/177 kg (40m³) |
| Available chamber dimensions (Tank+lid) | 399x519x200 mm                         |

## **TECHNICAL DRAWING**

| c |                                                                                                                                                     | ļ.      | 20 |
|---|-----------------------------------------------------------------------------------------------------------------------------------------------------|---------|----|
| - |                                                                                                                                                     |         |    |
|   | I= Collegamento elettrico / Electrical connections H= Collegamento gas / Gas connection R= Riduttore della pressione del gas / Gas pressure reducer |         |    |
|   |                                                                                                                                                     | MVS52 X |    |