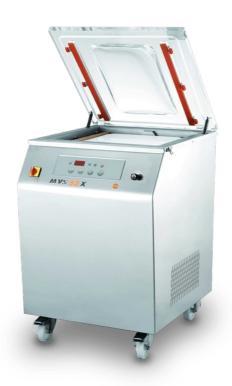

# MVS52 X

### **DESCRIPTION**

MVS X is a line of cutting-edge **vacuum packaging machines**, equipped with high quality technological content and innovative features. At the same time, the range maintains the utmost ease of use that has always characterized the company's products. All models of the series have been designed and created by following the advice of chefs and professionals in the food industry, thanks to which it has been possible to implement a rich series of specific features, cut out on the needs of professional use.

A brief synthesis of the most innovative functions of these **chamber vacuum sealers** includes:

- Membran Switch keypad with tactile controls, applied hermetically to the front in order to prevent infiltration of liquids
- Control Panel with 10 different packaging programs, customized to the needs of the food industry